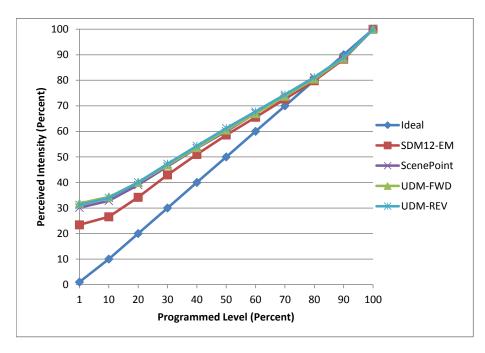

| Dimmer Tested Against:              | SDM12-EM | Scenepoint | UDM-FWD | UDM-REV |
|-------------------------------------|----------|------------|---------|---------|
| Pass/Fail                           | Pass     | Pass       | Pass    | Pass    |
| Best-Fit Power Profile:             |          |            |         |         |
| Minimum ON                          | 5        | 7          | 7       | 7       |
| Maximum ON                          | 93       | 93         | 93      | 93      |
| Adjust                              | 100      | 100        | 100     | 100     |
| Light Output Range (vs. non-dimmed) |          |            |         |         |
| Maximum (Perceived)                 | 95.5%    | 95.3%      | 95.2%   | 95.8%   |
| Minimum (Perceived)                 | 22.3%    | 28.7%      | 30.3%   | 29.9%   |
| Minimum (Measured)                  | 5.0%     | 8.2%       | 9.2%    | 8.9%    |